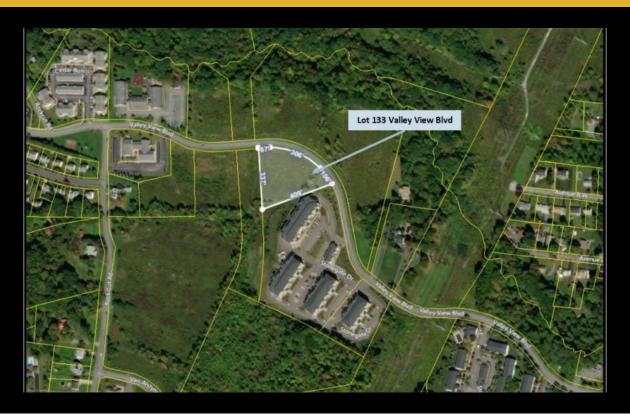

## For Sale - 133 Valley View Boulevard - \$295,000 Lot 133 Valley View Boulevard,, Rensselaer, New York 12144

## Description

Fantastic 2 acre North Greenbush development site with easy access to Interstate 90. Minutes to RPI Tech Park, Hudson Valley Community College and the Route 4 retail corridor. Ideal for professional use: corporate park setting with daycare & park; apartments already in place.

Available Space:

87120.0 SF Lot Size: 2.0 Acres

REC Listing ID: COM94 **Details** 

**Listing Details** 

133.-2-1-133

Lot Size: 2.0 Acres

Tax ID/Parcel

Number: