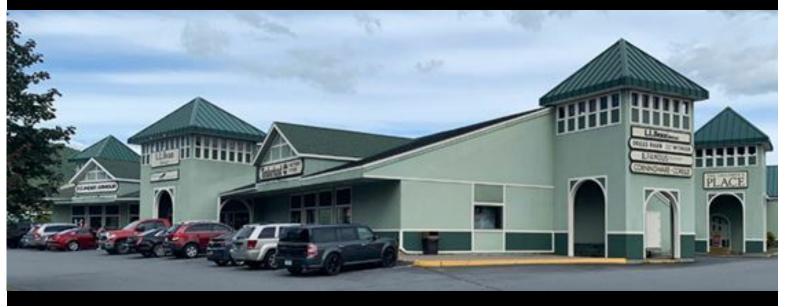

## **Description**

» \$2B in Revenue from Annual Visitor Impact » 50,000 Increase in Population on Weekends » 10,000 Hotel Rooms and Accomodations Welcoming Over 3M Annual Guests » Additionally, 1,000's of Tent & Campsites Attract 700,000 Annual Nature Enthusiasts » The Average Visitor Stays 3-4 Days » Features Attractions such as Scenic Lake Cruises, Historic Fort William Henry, Six Flags Great Escape & Camp; Water Parks, Magic Forest Theme Park, and Million Dollar Beach

| Basic Information |            |  |
|-------------------|------------|--|
| Price:            | Negotiable |  |
| Property Type:    | Retail     |  |
| Available Space:  | 7000.0 SF  |  |
| REB Listing ID:   | COM943     |  |

| Details         |               |  |  |  |
|-----------------|---------------|--|--|--|
| Lis             | sting Details |  |  |  |
| Parking Spaces: | 350           |  |  |  |

<sup>\*</sup>No warranty or representation, express or implied, is made to the accuracy or completeness of the information contained herein, and same is submitted subject conditions, withdrawal without notice, and to any special listing conditions imposed by the property owner(s). As applicable, we make no representation as to the condition of the property (or properties) in question.