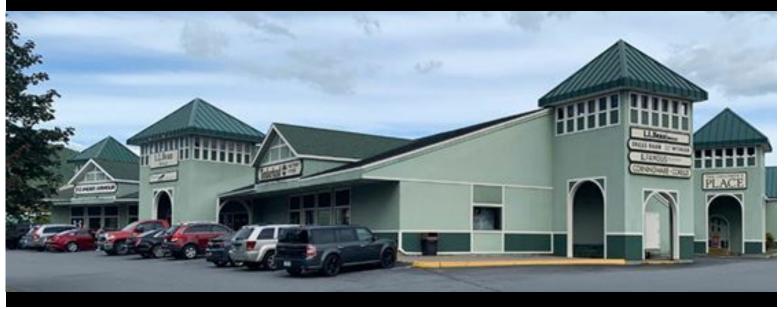

## **Description**

» \$2B in Revenue from Annual Visitor Impact » 50,000 Increase in Population on Weekends » 10,000 Hotel Rooms and Accomodations Welcoming Over 3M Annual Guests » Additionally, 1,000's of Tent & Campsites Attract 700,000 Annual Nature Enthusiasts » The Average Visitor Stays 3-4 Days » Features Attractions such as Scenic Lake Cruises, Historic Fort William Henry, Six Flags Great Escape & Camp; Water Parks, Magic Forest Theme Park, and Million Dollar Beach

| Basic information |            |
|-------------------|------------|
| Price:            | Negotiable |
| Property Type:    | Retail     |
| Available Space:  | 12850.0 SF |
| REB Listing ID:   | COM946     |

| Details         |               |  |  |
|-----------------|---------------|--|--|
| Lis             | sting Details |  |  |
| Parking Spaces: | 350           |  |  |

<sup>\*</sup>No warranty or representation, express or implied, is made to the accuracy or completeness of the information contained herein, and same is submitted subject conditions, withdrawal without notice, and to any special listing conditions imposed by the property owner(s). As applicable, we make no representation as to the condition of the property (or properties) in question.