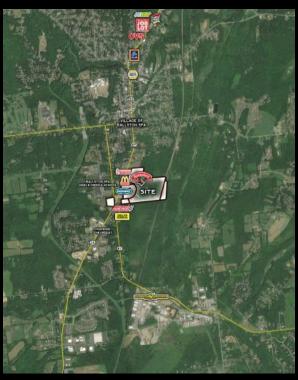

## **Description**

» Property features planned unit development zoning for many commercial uses, contact broker for more information » Pylon signage available on the corner of Church Avenue and Via Rossi Way » Located near the intersection of Church Avenue (14,819 AADT) and Ballston Avenue (16,596 AADT) » Close proximity to Exit 12 and 13 of I-87