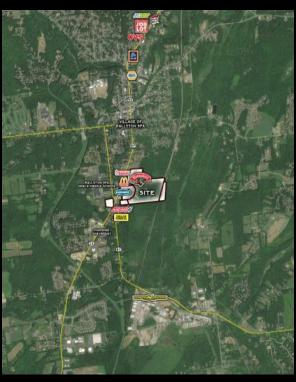

## For Lease - 215 Church Avenue, Lot 1 - \$125,000.00/Month or \$2.08/SF/Month 215 Church Ave, Ballston Spa, New York 12020

## **Description**

» Property features planned unit development zoning for many commercial uses, contact broker for more information » Pylon signage available on the corner of Church Avenue and Via Rossi Way » Located near the intersection of Church Avenue (14,819 AADT) and Ballston Avenue (16,596 AADT) » Close proximity to Exit 12 and 13 of I-87