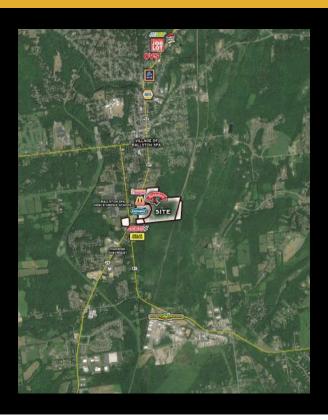

## **Description**

» Property features planned unit development zoning for many commercial uses, contact broker for more information » Pylon signage available on the corner of Church Avenue and Via Rossi Way » Located near the intersection of Church Avenue (14,819 AADT) and Ballston Avenue (16,596 AADT) » Close proximity to Exit 12 and 13 of I-87