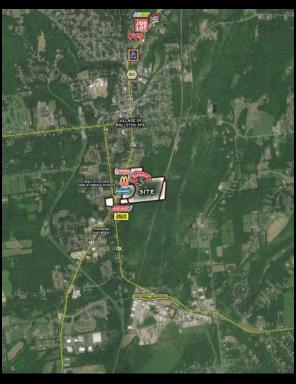

## **Description**

» Property features planned unit development zoning for many commercial uses, contact broker for more information » Pylon signage available on the corner of Church Avenue and Via Rossi Way » Located near the intersection of Church Avenue (14,819 AADT) and Ballston Avenue (16,596 AADT) » Close proximity to Exit 12 and 13 of I-87

## Basic Information Sale Price: \$1,290,000 Price/SF: \$42,306.18 Property Type: Land Available Space: 30.492 SF Total Building: 1,329,886 SF Lot Size: 30.53 Acres REB Listing ID: COM949

| Details   |                 |  |
|-----------|-----------------|--|
|           | Listing Details |  |
| Lot Size: | 30.53 Acres     |  |