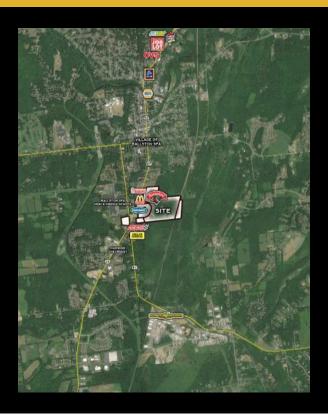

## **Description**

» Property features planned unit development zoning for many commercial uses, contact broker for more information » Pylon signage available on the corner of Church Avenue and Via Rossi Way » Located near the intersection of Church Avenue (14,819 AADT) and Ballston Avenue (16,596 AADT) » Close proximity to Exit 12 and 13 of I-87