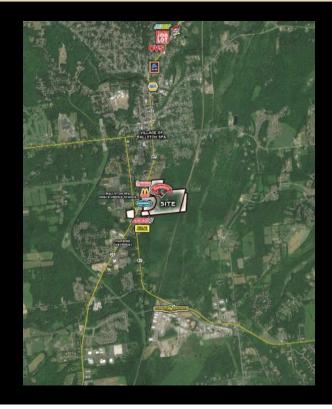

## Description

» Property features planned unit development zoning for many commercial uses, contact broker for more information » Pylon signage available on the corner of Church Avenue and Via Rossi Way » Located near the intersection of Church Avenue (14,819 AADT) and Ballston Avenue (16,596 AADT) » Close proximity to Exit 12 and 13 of I-87