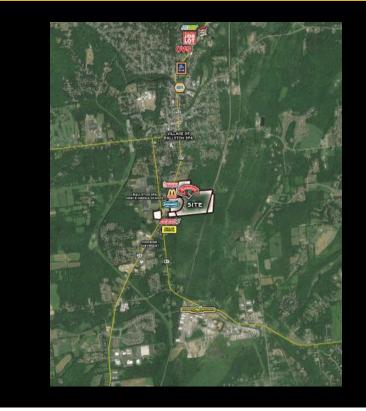

## Description

» Property features planned unit development zoning for many commercial uses, contact broker for more information » Pylon signage available on the corner of Church Avenue and Via Rossi Way » Located near the intersection of Church Avenue (14,819 AADT) and Ballston Avenue (16,596 AADT) » Close proximity to Exit 12 and 13 of I-87