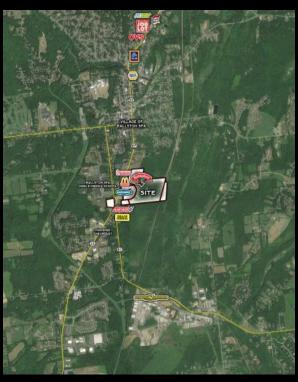

## **Description**

» Property features planned unit development zoning for many commercial uses, contact broker for more information » Pylon signage available on the corner of Church Avenue and Via Rossi Way » Located near the intersection of Church Avenue (14,819 AADT) and Ballston Avenue (16,596 AADT) » Close proximity to Exit 12 and 13 of I-87