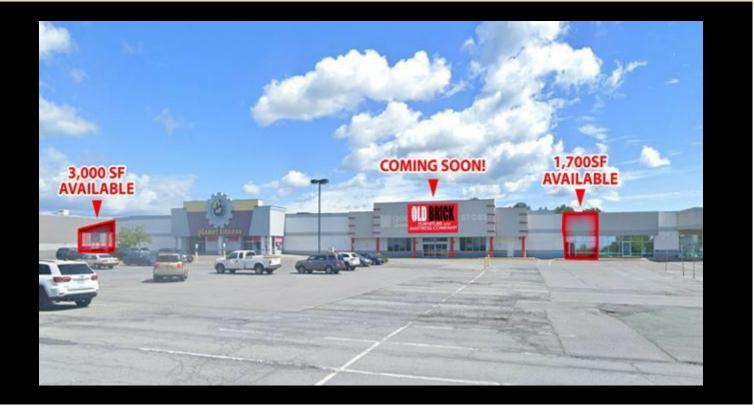

## Description

• Prime commercial property for lease in Amsterdam• Busy location on NYS Route 30 next to Walmart• Traffic counts of 17,836 AADT• Convenient traffic light access• Plaza currently undergoing complete renovations• New Pylon signage to be constructed for increased visibility• Two available spaces of 1,700 and 3,000 sq ft respectively• Busy location on NYS Route 30 next to Walmart• Spaces can be customized to tenant's needs• 2.5 acres of land available for future development• Build-to-suit or ground lease options available• Plaza owner-occupied by Old Brick furniture for meticulous maintenance. Ideal for retail, restaurant, or office use