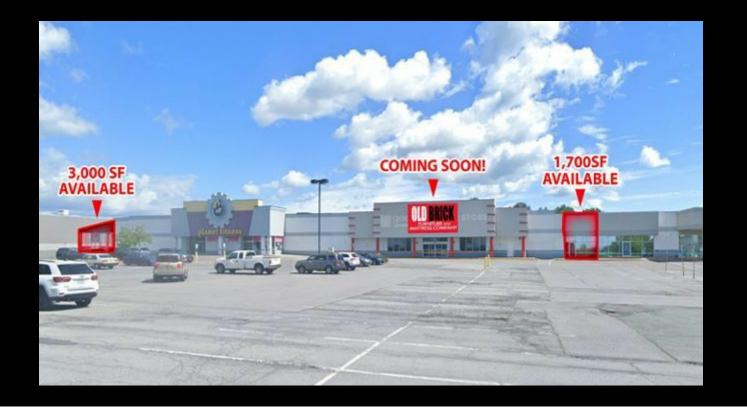

## Description

• Prime commercial property for lease in Amsterdam• Busy location on NYS Route 30 next to Walmart• Traffic counts of 17,836 AADT• Convenient traffic light access• Plaza currently undergoing complete renovations• New Pylon signage to be constructed for increased visibility• Two available spaces of 1,700 and 3,000 sq ft respectively• Busy location on NYS Route 30 next to Walmart• Spaces can be customized to tenant's needs• 2.5 acres of land available for future development• Build-to-suit or ground lease options available• Plaza owner-occupied by Old Brick furniture for meticulous maintenance. Ideal for retail, restaurant, or office use

| Basic Information |            | Details             |
|-------------------|------------|---------------------|
| Price:            | Negotiable | Listing Details     |
| Property Type:    | Retail     | Parking Spaces: 200 |
| Available Space:  | 3000.0 SF  |                     |
| REC Listing ID:   | COM952     |                     |