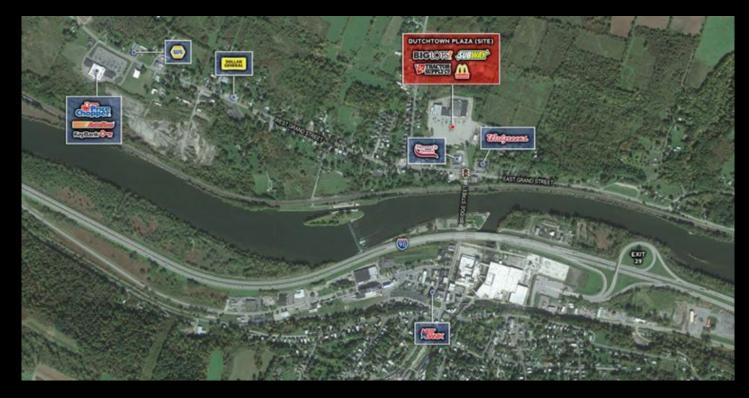

## For Lease - 42 Dutchtown Plaza, Palantine Bridge - Negotiable Price 42 Dutchtown Plaza, Palatine Bridge, New York 13428

## **Description**

» Multiple spaces available: 22,000 SF End-Cap / 7,136 SF In-Line / 1,400 SF In-Line / 576 SF In-Line / 400 SF In-Line » Shopping Center primary entrance located at signalized intersection