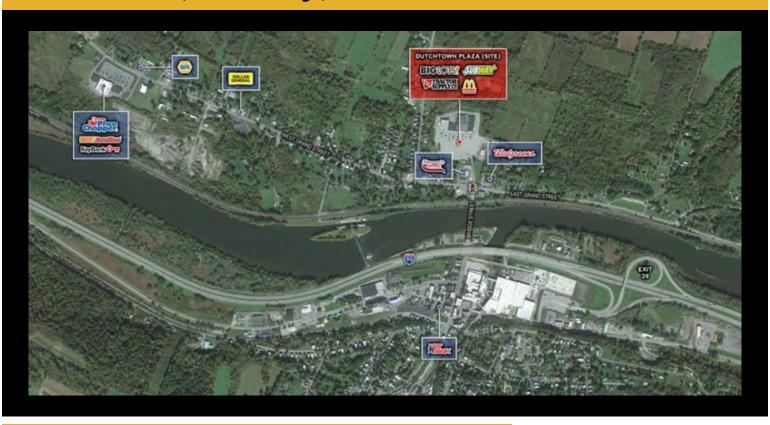

## **Description**

» Multiple spaces available: 22,000 SF End-Cap / 7,136 SF In-Line / 1,400 SF In-Line / 576 SF In-Line / 400 SF In-Line » Shopping Center primary entrance located at signalized intersection