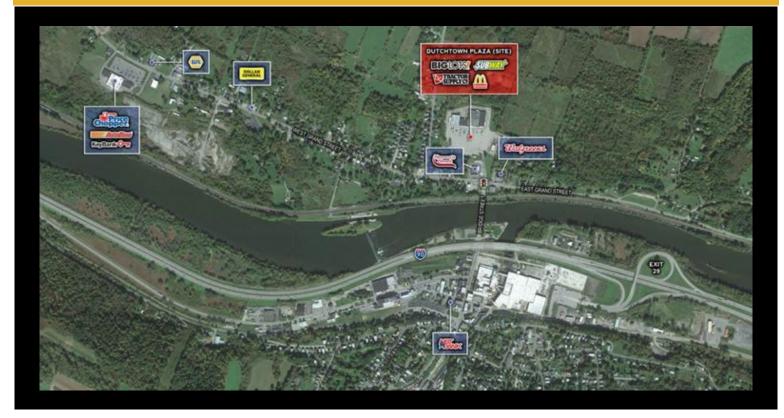

For Lease - 42 Dutchtown Plaza, Palantine Bridge - Negotiable Price 42 Dutchtown Plaza, Palatine Bridge, New York 13428

| _   |             |      |     |
|-----|-------------|------|-----|
| Des | cru         | stic | n n |
| DES | <b>UI 1</b> | JLIC |     |

» Multiple spaces available: 22,000 SF End-Cap / 7,136 SF In-Line / 1,400 SF In-Line / 576 SF In-Line / 400 SF In-Line » Shopping Center primary entrance located at signalized intersection