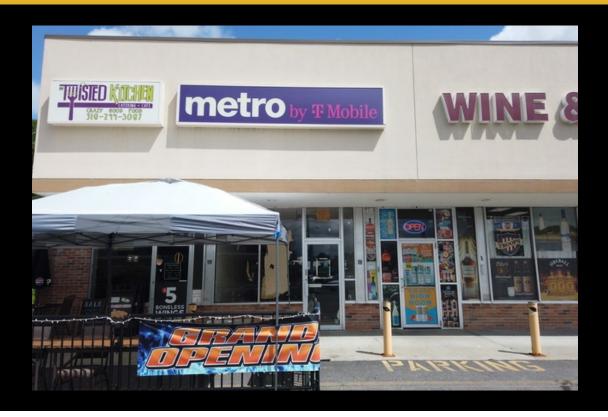

## Description

Prime Location: High visibility on Northern Drive, connecting North Troy and Brunswick.Strong Anchors: Foot traffic driven by Dollar Tree and Family Dollar.Turnkey Space: 1,000-2,000 sq ft ready for immediate occupancy.Diverse Co-Tenants: Includes liquor store, beer warehouse, laundromat, and restaurant.Ample Parking: 300 spaces with easy access.Large Pylon signage directly on Northern Drive.High Population Density: Serves ~30,000 residents in nearby neighborhoods.Flexible Space: Customizable retail options from 1,000 to 2,000 sq ft.Asking: \$2,500.00 Gross Monthly