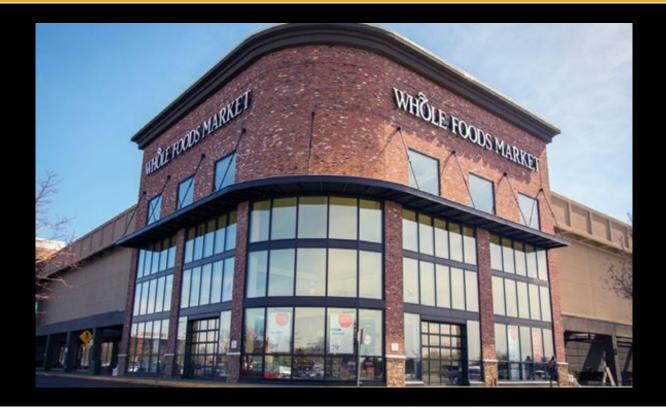

## Description

• Located along the Capital Region's "miracle mile" on Wolf Road • An aggregate daily traffic count of over 66,000 cars • Strategically located between two interchanges of I-87 • Several signalized access points on Wolf Rd and Central Ave • Co-tenancy with Macy's, Boscov's, Christmas Tree Shops, Whole Foods, Barnes & amp; Noble, Regal Cinemas, LL Bean