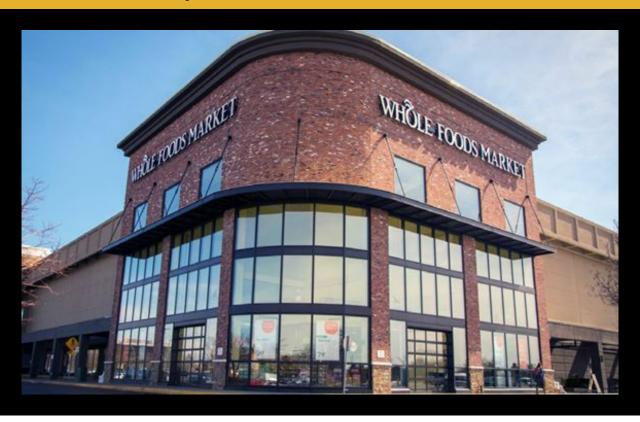

## **Description**

• Located along the Capital Region's "miracle mile" on Wolf Road • An aggregate daily traffic count of over 66,000 cars • Strategically located between two interchanges of I-87 • Several signalized access points on Wolf Rd and Central Ave • Co-tenancy with Macy's, Boscov's, Christmas Tree Shops, Whole Foods, Barnes & Dole, Regal Cinemas, LL Bean