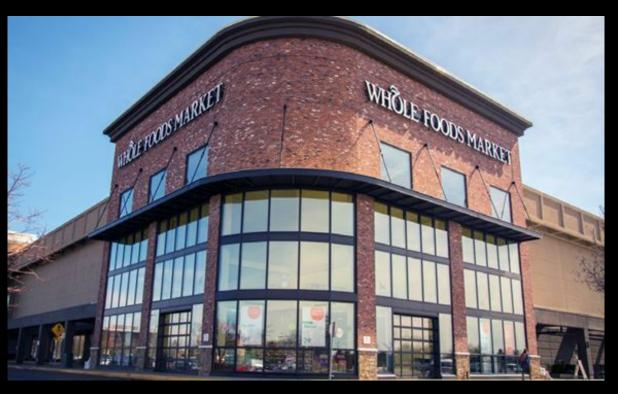

## **Description**

• Located along the Capital Region's "miracle mile" on Wolf Road • An aggregate daily traffic count of over 66,000 cars • Strategically located between two interchanges of I-87 • Several signalized access points on Wolf Rd and Central Ave • Co-tenancy with Macy's, Boscov's, Christmas Tree Shops, Whole Foods, Barnes & Dole, Regal Cinemas, LL Bean