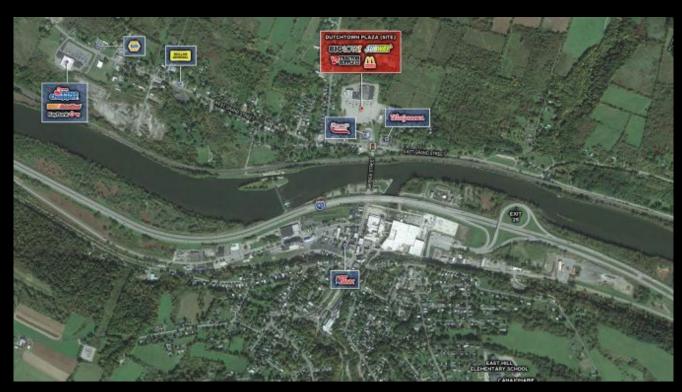

## For Lease - 42 Dutchtown Plaza, Palantine Bridge - Negotiable Price 42 Dutchtown Plaza, Palatine Bridge, New York 13428

## **Description**

» Multiple spaces available: 22,000 SF End-Cap / 7,136 SF In-Line / 1,400 SF In-Line / 576 SF In-Line / 400 SF In-Line » Shopping Center primary entrance located at signalized intersection